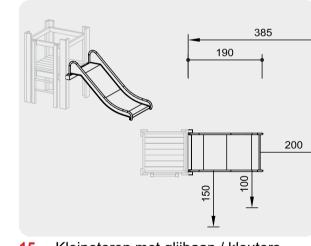

## Verhardingen



Gekeurd houtsnippers voor speelpleinen (afboording in staal)

## Meubilair





Toegangspoort in combinatie met kastanjepoort + Zwaluwbeeld op maat en melding themanaam "Beestjesbos"



3 Kastanje hekwerk (h:1m latafstand 4-5cm)



5 Vuilbakken (model idem dorpskernen)

## Beplantingen



6 Grasland (intensief beheer) - mengsel voor schaduw



7 Inheems gemengde haag

## Speeltoestellen



1 Zandbak



2 Schildpad (kleur grijs)



3 Konijn (kleur grijs)



4 Hond (kleur grijs)







7 Tafel met 8 stoelen













13 Klein klimstructuur met touw



14 Uitkijktoren met glijbaan



15 Kleinetoren met glijbaan / kleuters