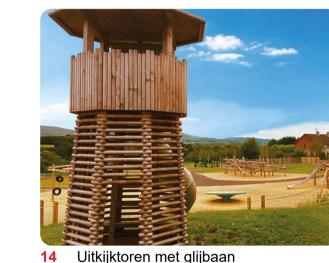

## Speeltoestellen

1 Zandbak

2 Schildpad (kleur grijs)

3 Konijn (kleur grijs)

4 Hond (kleur grijs)

7 Tafel met 8 stoelen

13 Klein klimstructuur met touw

14 Uitkijktoren met glijbaan