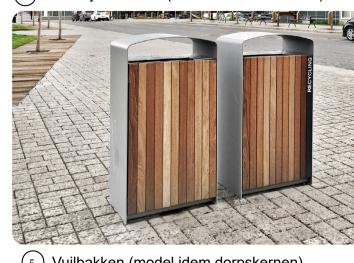

## Meubilair

Toegangspoort in combinatie met kastanjepoort + Zwaluwbeeld op maat en melding themanaam "Beestjesbos"

3 Kastanje hekwerk (h:1m latafstand 4-5cm)

5 Vuilbakken (model idem dorpskernen)