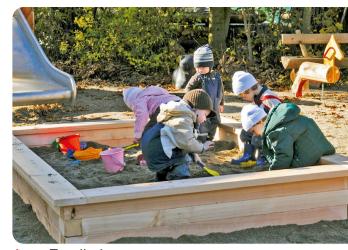

## Speeltoestellen

1 Zandbak

2 Schildpad (kleur grijs)

3 Konijn (kleur grijs)

4 Hond (kleur grijs)

7 Tafel met 8 stoelen

13 Klein klimstructuur met touw

14 Uitkijktoren met glijbaan