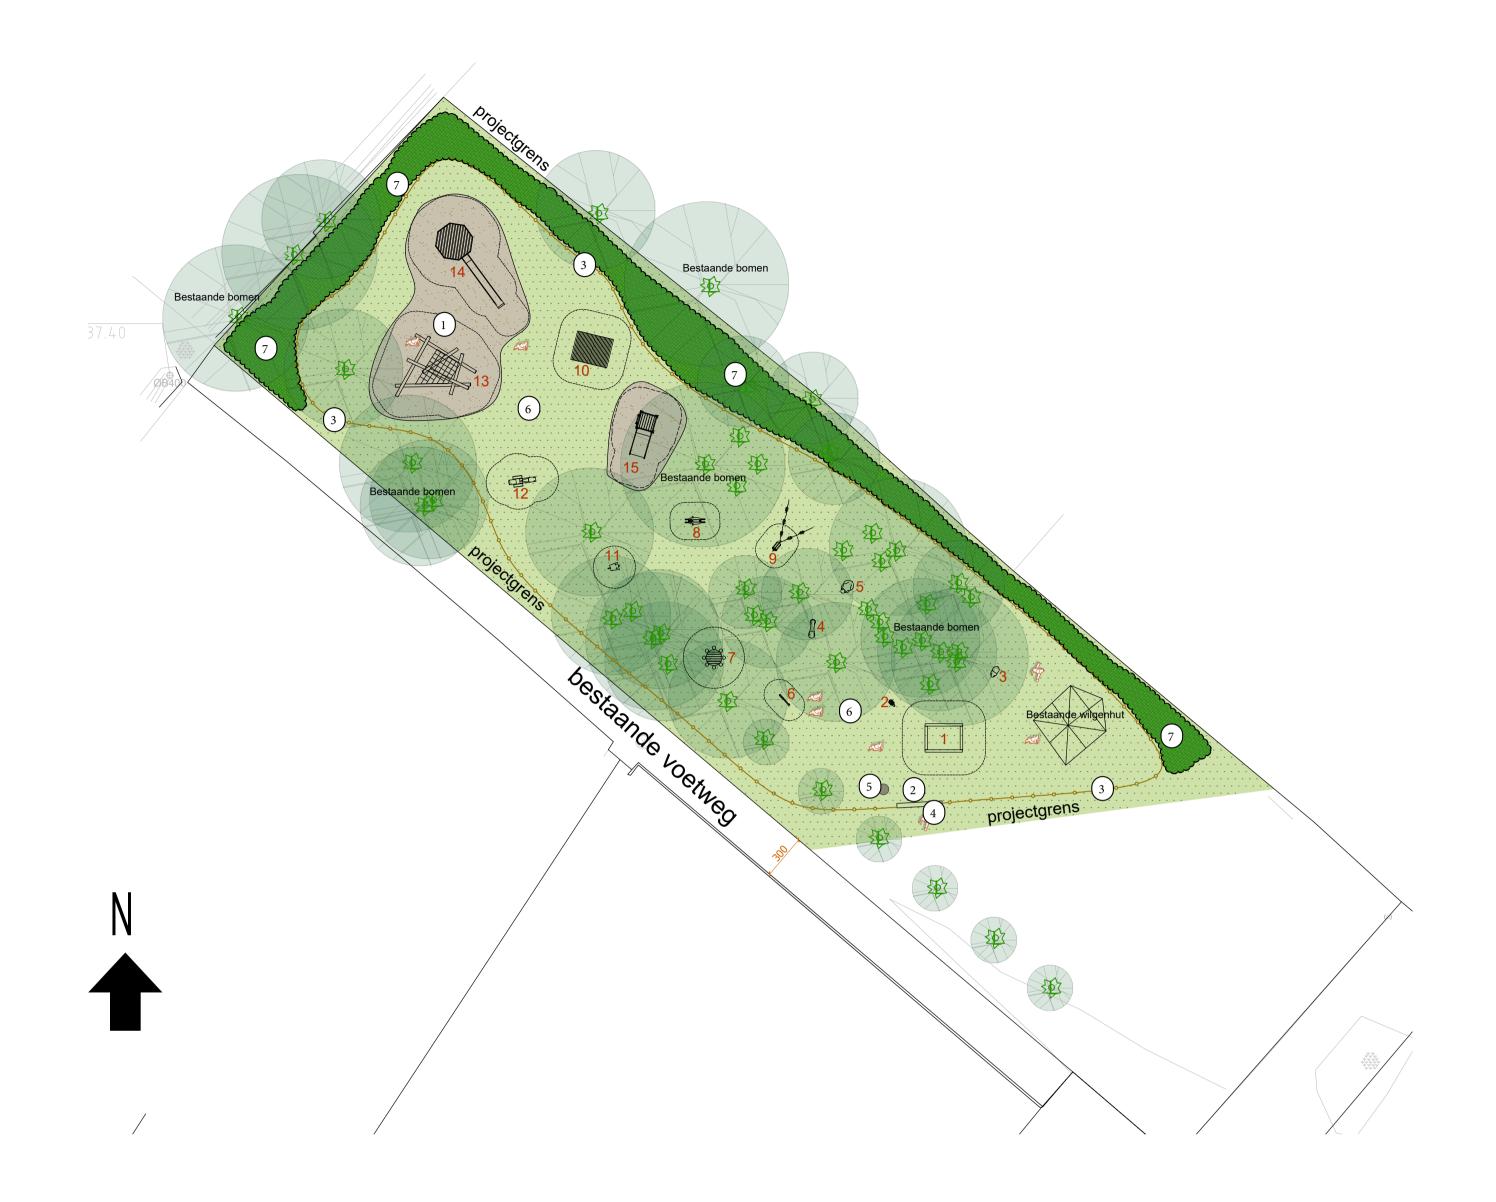

## Verhardingen



Gekeurd houtsnippers voor speelpleinen (afboording in staal)

## Meubilair





Toegangspoort in combinatie met kastanjepoort + Zwaluwbeeld op maat en melding themanaam "Beestjesbos"



3 Kastanje hekwerk (h:1m latafstand 4-5cm)



5 Vuilbakken (model idem dorpskernen)

## Beplantingen



6 Grasland (intensief beheer) - mengsel voor schaduw



7 Inheems gemengde haag

## Speeltoestellen



1 Zandbak



2 Schildpad (kleur grijs)



3 Konijn (kleur grijs)



4 Hond (kleur grijs)







7 Tafel met 8 stoelen













13 Klein klimstructuur met touw



14 Uitkijktoren met glijbaan



15 Kleinetoren met glijbaan / kleuters