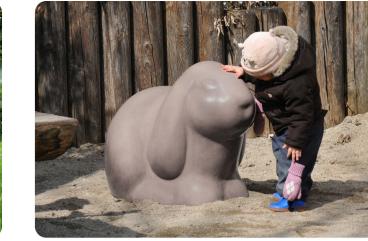

## Speeltoestellen

1 Zandbak

2 Schildpad (kleur grijs)

3 Konijn (kleur grijs)

4 Hond (kleur grijs)

7 Tafel met 8 stoelen

13 Klein klimstructuur met touw

14 Uitkijktoren met glijbaan