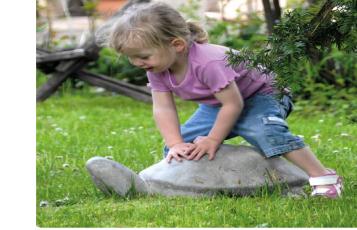

## Speeltoestellen

1 Zandbak

2 Schildpad (kleur grijs)

3 Konijn (kleur grijs)

4 Hond (kleur grijs)

7 Tafel met 8 stoelen

13 Klein klimstructuur met touw

14 Uitkijktoren met glijbaan