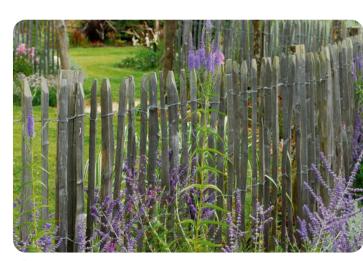

## Meubilair

Toegangspoort in combinatie met kastanjepoort + Zwaluwbeeld op maat en melding themanaam "Beestjesbos"

3 Kastanje hekwerk (h:1m latafstand 4-5cm)

5 Vuilbakken (model idem dorpskernen)