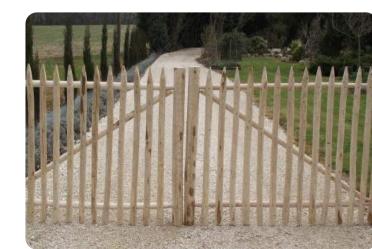

## Meubilair

Toegangspoort in combinatie met kastanjepoort + Zwaluwbeeld op maat en melding themanaam "Beestjesbos"

3 Kastanje hekwerk (h:1m latafstand 4-5cm)

5 Vuilbakken (model idem dorpskernen)