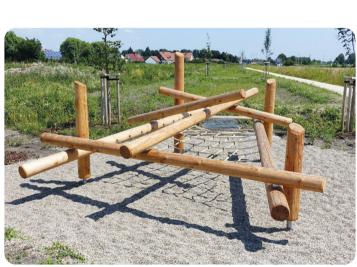

## Speeltoestellen

1 Zandbak

2 Schildpad (kleur grijs)

3 Konijn (kleur grijs)

4 Hond (kleur grijs)

7 Tafel met 8 stoelen

13 Klein klimstructuur met touw

14 Uitkijktoren met glijbaan