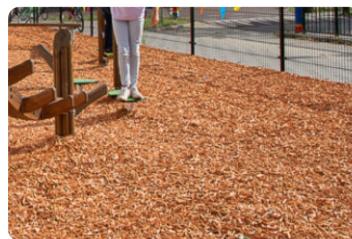

## Meubilair

Toegangspoort in combinatie met kastanjepoort + Zwaluwbeeld op maat en melding themanaam "Beestjesbos"

3 Kastanje hekwerk (h:1m latafstand 4-5cm)

5 Vuilbakken (model idem dorpskernen)